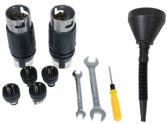

## 4x 120V

- 1x Hubbel 240V 1-Phase Twist Lock
- 1x Hubbel 240V 3-Phase Twist Lock
- Fuel Funnel
- Maintenance Tools

The DP-GEN-15KW-GAS is a robust, powerful, and reliable solution for providing power for equipment and tools. It is suitable for use in well ventilated areas and applications such as rental yards, construction sites, and rural areas.