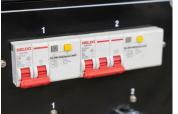

The DP-GEN-15KW-GAS is built tough for the most demanding job sites. Its pull up arm and maintenance free tires make it easy to load on and off vehicles and maneuver around job sites.

- Reliable job site power
- Easy maintenance
- Over current protection for electric motor safety and reliability
- Large gas tank for long run times
- Ships with all plugs and fueling accessories
- Circuit breakers for safety and equipment protection
- High quality Hubbel twist lock plugs and sockets
- 4x 120V sockets
- 240V single and 3-phase

AIRLESS RUNFLAT TIRES

EASY PULL HANDLE

HONDA ENGINE

EASY MAINTENANCE ACCESS

BREAKERS FOR CIRCUIT PROTECTION

OVERCURRENT PROTECTION

SHIPS WITH ALL PLUGS AND FUELING ACCESSORIES