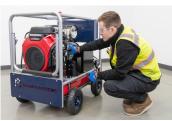

## 4x 120V

- 1x Hubbel 240V 1-Phase Twist Lock
- 1x Hubbel 240V 3-Phase Twist Lock
- Fuel Funnel
- Maintenance Tools

The DP-GEN-15KW-GAS is a robust, powerful, and reliable solution for providing power for equipment and tools. It is suitable for use in well ventilated areas and applications such as rental yards, construction sites, and rural areas.

The DP-GEN-15KW-GAS is built tough for the most demanding job sites. Its pull up arm and maintenance free tires make it easy to load on and off vehicles and maneuver around job sites.

- Reliable job site power
- Easy maintenance
- Over current protection for electric motor safety and reliability
- Large gas tank for long run times
- Ships with all plugs and fueling accessories
- Circuit breakers for safety and equipment protection
- High quality Hubbel twist lock plugs and sockets
- 4x 120V sockets
- 240V single and 3-phase