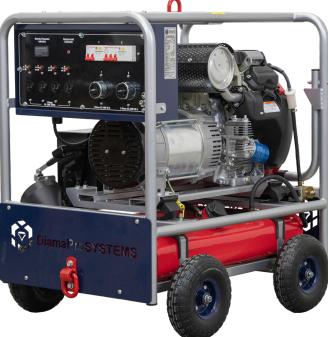

## 4x 120V

- 1x Hubbel 240V 1-Phase Twist Lock
- 1x Hubbel 240V 3-Phase Twist Lock
- Fuel Funnel
- Maintenance Tools

The DP-GEN-15KW-GAS is a robust, powerful, and reliable solution for providing power for equipment and tools. It is suitable for use in well ventilated areas and applications such as rental yards, construction sites, and rural areas.

The DP-GEN-15KW-GAS is built tough for the most demanding job sites. Its pull up arm and maintenance free tires make it easy to load on and off vehicles and maneuver around job sites.

- Reliable job site power
- Easy maintenance
- Over current protection for electric motor safety and reliability
- Large gas tank for long run times
- Ships with all plugs and fueling accessories
- Circuit breakers for safety and equipment protection
- High quality Hubbel twist lock plugs and sockets
- 4x 120V sockets
- 240V single and 3-phase

AIRLESS RUNFLAT TIRES

EASY PULL HANDLE

HONDA ENGINE

EASY MAINTENANCE ACCESS

BREAKERS FOR CIRCUIT PROTECTION

OVERCURRENT PROTECTION

SHIPS WITH ALL PLUGS AND FUELING ACCESSORIES