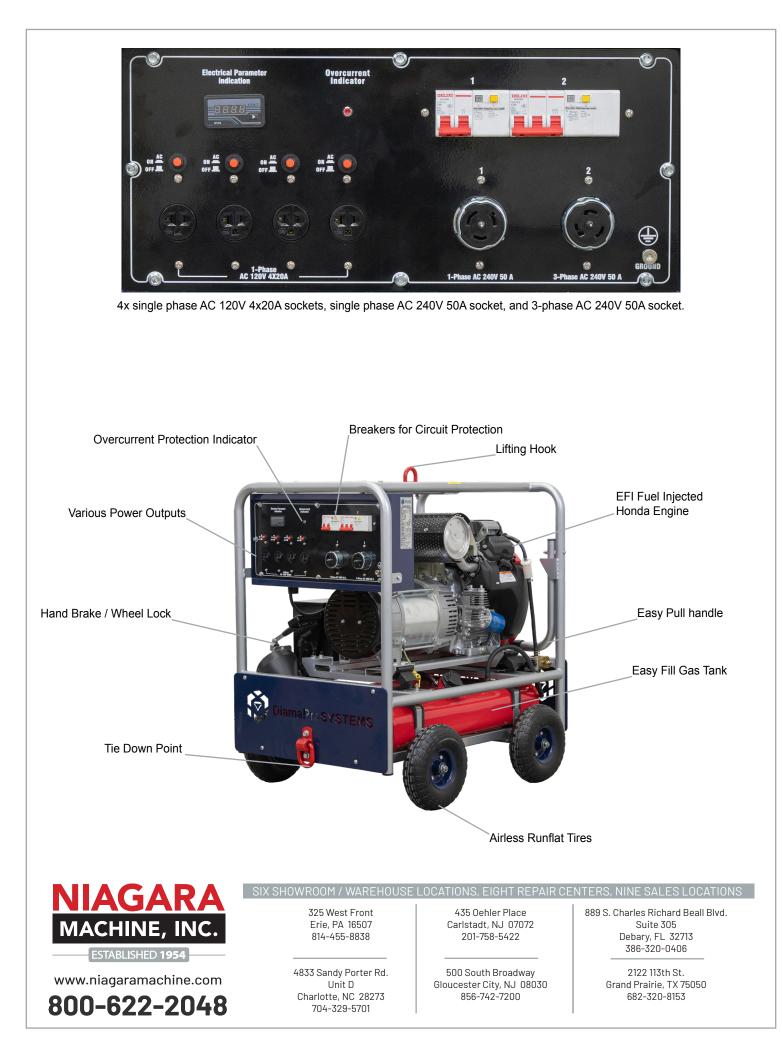

HAND BRAKE / WHEEL LOCK

EASY FILL 10.5 GALLON GAS TANK

## 4x 120V

- 1x Hubbel 240V 1-Phase Twist Lock
- 1x Hubbel 240V 3-Phase Twist Lock
- Fuel Funnel
- Maintenance Tools

The DP-GEN-15KW-GAS is a robust, powerful, and reliable solution for providing power for equipment and tools. It is suitable for use in well ventilated areas and applications such as rental yards, construction sites, and rural areas.

The DP-GEN-15KW-GAS is built tough for the most demanding job sites. Its pull up arm and maintenance free tires make it easy to load on and off vehicles and maneuver around job sites.

- Reliable job site power
- Easy maintenance
- Over current protection for electric motor safety and reliability
- Large gas tank for long run times
- Ships with all plugs and fueling accessories
- Circuit breakers for safety and equipment protection
- High quality Hubbel twist lock plugs and sockets
- 4x 120V sockets
- 240V single and 3-phase

AIRLESS RUNFLAT TIRES

EASY PULL HANDLE

HONDA ENGINE

EASY MAINTENANCE ACCESS

BREAKERS FOR CIRCUIT PROTECTION

OVERCURRENT PROTECTION

SHIPS WITH ALL PLUGS AND FUELING ACCESSORIES