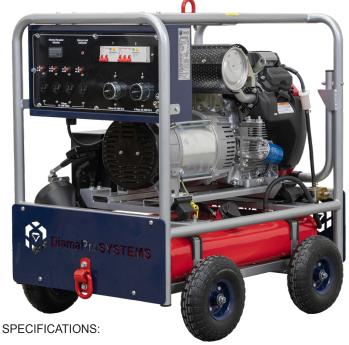

## DIAMAPRO® SYSTEMS DP-GEN-15KW-GAS

| MAX SURGE POWER        | 18.5kVA                      |
|------------------------|------------------------------|
| RATED CONTINUOUS POWER | 15kVA                        |
| FREQUENCY              | 60Hz                         |
| RECEPTACLES            | 120V-20 Amp / 240V 1-Phase   |
|                        | 50 Amp / 240V 3-Phase 36 Amp |
| ENGINE                 | Honda GX690                  |
| HORSEPOWER             | 22HP                         |
| WEIGHT (NO FUEL)       | 475 Lbs.                     |
| DIMENSIONS (LxWxH)     | 3.2ftx2.4ftx3.2ft            |

HAND BRAKE

EASY FILL 10.5 GALLON GAS TANK

The DP-GEN-15KW-GAS is built tough for the most demanding job sites. Its pull up arm and maintenance free tires make it easy to load on and off vehicles and maneuver around job sites.

- Reliable job site power
- Easy maintenance
- Over current protection for electric motor safety and reliability
- Large gas tank for long run times
- Ships with all plugs and fueling accessories
- Circuit breakers for safety and equipment protection
- Auto load sensing
- High quality Hubbel twist lock plugs and sockets
- 4x 120V sockets
- 240V single phase
- 240V 3-phase