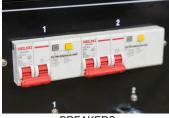

**EASY PULL HANDLE** 

AIRLESS SOLID TIRES

HONDA ENGINE

EASY MAINTENANCE ACCESS

BREAKERS

OVERCURRENT INDICATOR

- 4x 120V
- 1x Hubbel 240V 1-Phase Twist Lock
- 1x Hubbel 240V 3-Phase Twist Lock
- Fuel Funnel
- Maintenance Tools