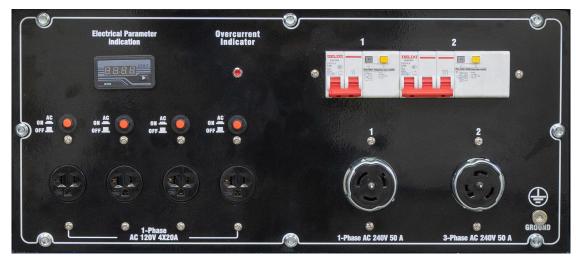

SHIPS WITH ALL PLUGS AND FUELING ACCESSORIES

4x single phase AC 120V 4x20A sockets, single phase AC 240V 50A socket, and 3-phase AC 240V 50A socket.

DISTRIBUTED BY

www.niagaramachine.com

800-622-2048