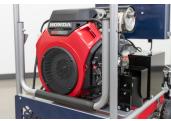

## DIAMAPRO® SYSTEMS DP-GEN-15KW-GAS

| MAX SURGE POWER        | 18.5kVA                      |
|------------------------|------------------------------|
| RATED CONTINUOUS POWER | 15kVA                        |
| FREQUENCY              | 60Hz                         |
| RECEPTACLES            | 120V-20 Amp / 240V 1-Phase   |
|                        | 50 Amp / 240V 3-Phase 36 Amp |
| ENGINE                 | Honda GX690                  |
| HORSEPOWER             | 22HP                         |
| WEIGHT (NO FUEL)       | 475 Lbs.                     |
| DIMENSIONS (LxWxH)     | 3.2ftx2.4ftx3.2ft            |

**EASY PULL HANDLE** 

AIRLESS SOLID TIRES

HONDA ENGINE

EASY MAINTENANCE ACCESS

BREAKERS

OVERCURRENT INDICATOR

- 4x 120V
- 1x Hubbel 240V 1-Phase Twist Lock
- 1x Hubbel 240V 3-Phase Twist Lock
- Fuel Funnel
- Maintenance Tools