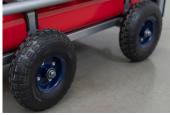

HAND BRAKE

EASY FILL 10.5 GALLON GAS TANK

The DP-GEN-15KW-GAS is built tough for the most demanding job sites. Its pull up arm and maintenance free tires make it easy to load on and off vehicles and maneuver around job sites.