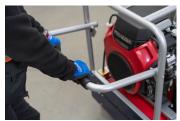

HAND BRAKE

EASY FILL 10.5 GALLON GAS TANK

The DP-GEN-15KW-GAS is built tough for the most demanding job sites. Its pull up arm and maintenance free tires make it easy to load on and off vehicles and maneuver around job sites.

**EASY PULL HANDLE** 

AIRLESS SOLID TIRES

HONDA ENGINE

EASY MAINTENANCE ACCESS

BREAKERS

OVERCURRENT INDICATOR

- 4x 120V
- 1x Hubbel 240V 1-Phase Twist Lock
- 1x Hubbel 240V 3-Phase Twist Lock
- Fuel Funnel
- Maintenance Tools