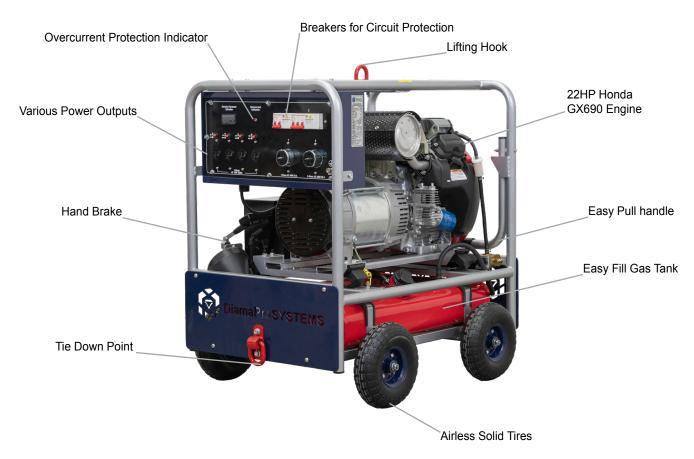

HAND BRAKE

EASY FILL 10.5 GALLON GAS TANK

The DP-GEN-15KW-GAS is built tough for the most demanding job sites. Its pull up arm and maintenance free tires make it easy to load on and off vehicles and maneuver around job sites.

- Reliable job site power
- Easy maintenance
- Over current protection for electric motor safety and reliability
- Large gas tank for long run times
- Ships with all plugs and fueling accessories
- Circuit breakers for safety and equipment protection
- Auto load sensing
- High quality Hubbel twist lock plugs and sockets
- 4x 120V sockets
- 240V single phase
- 240V 3-phase

**EASY PULL HANDLE** 

AIRLESS SOLID TIRES

HONDA ENGINE

EASY MAINTENANCE ACCESS

BREAKERS

OVERCURRENT INDICATOR

- 4x 120V
- 1x Hubbel 240V 1-Phase Twist Lock
- 1x Hubbel 240V 3-Phase Twist Lock
- Fuel Funnel
- Maintenance Tools