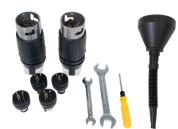

**EASY PULL HANDLE** 

AIRLESS SOLID TIRES

HONDA ENGINE

EASY MAINTENANCE ACCESS

BREAKERS

OVERCURRENT INDICATOR

- 4x 120V
- 1x Hubbel 240V 1-Phase Twist Lock
- 1x Hubbel 240V 3-Phase Twist Lock
- Fuel Funnel
- Maintenance Tools