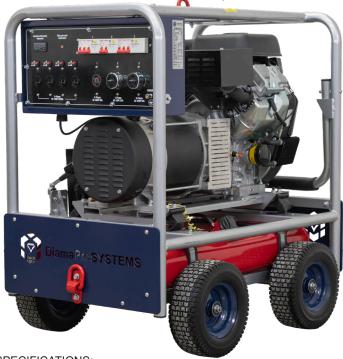

HAND BRAKE

EASY FILL 13 GALLON GAS TANK

The DP-GEN-22KW-GAS is a robust, powerful, and reliable solution for providing power for equipment and tools. It is suitable for use in well ventilated spaces and applications such as rental yards, construction sites, and rural areas.

The DP-GEN-22KW-GAS is built tough for the most demanding job sites. Its pull up arm and maintenance free tires make it easy to load on and off vehicles and maneuver around job sites.

- Reliable job site power
- Easy maintenance
- Over current protection for electric motor safety and reliability
- Large gas tank for long run times
- Ships with all plugs and fueling accessories
- Circuit breakers for safety and equipment protection
- High quality Hubbel twist lock plugs and sockets
- 4x 120V sockets
- 240V single and 3-phase
- 480V 3-phase

EASY PULL HANDLE

AIRLESS RUNFLAT TIRES

VANGUARD ENGINE

EASY MAINTENANCE ACCESS

CIRCUIT PROTECTION

OVER CURRENT PROTECTION

- 4x 120V
- 1x Hubbel 240V 1-Phase Twist Lock
- 1x Hubbel 240V 3-Phase Twist Lock
- 1x 480V 3-Phase Twist Lock
- Fuel Funnel
- Maintenance Tools