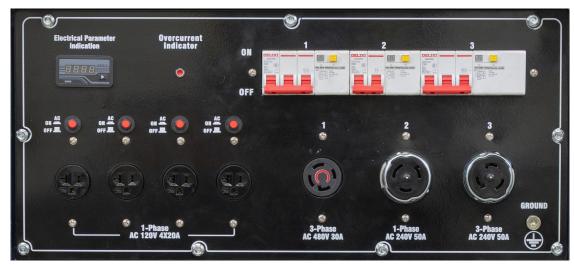

The DP-GEN-22KW-GAS is built tough for the most demanding job sites. Its pull up arm and maintenance free tires make it easy to load on and off vehicles and maneuver around job sites.

- Reliable job site power
- Easy maintenance
- Over current protection for electric motor safety and reliability
- Large gas tank for long run times
- Ships with all plugs and fueling accessories
- Circuit breakers for safety and equipment protection
- High quality Hubbel twist lock plugs and sockets
- 4x 120V sockets
- 240V single and 3-phase
- 480V 3-phase

SHIPS WITH ALL PLUGS AND FUELING ACCESSORIES

4x single phase AC 120V 4x20A sockets, 480V 3-phase socket, single phase AC 240V 50A socket, and 3-phase AC 240V 50A socket.

www.niagaramachine.com

800-622-2048