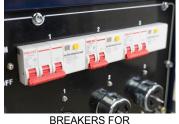

The DP-GEN-22KW-GAS is built tough for the most demanding job sites. Its pull up arm and maintenance free tires make it easy to load on and off vehicles and maneuver around job sites.

- Reliable job site power
- Easy maintenance
- Over current protection for electric motor safety and reliability
- Large gas tank for long run times
- Ships with all plugs and fueling accessories
- Circuit breakers for safety and equipment protection
- High quality Hubbel twist lock plugs and sockets
- 4x 120V sockets
- 240V single and 3-phase
- 480V 3-phase

EASY PULL HANDLE

AIRLESS RUNFLAT TIRES

VANGUARD ENGINE

EASY MAINTENANCE ACCESS

CIRCUIT PROTECTION

OVER CURRENT PROTECTION

- 4x 120V
- 1x Hubbel 240V 1-Phase Twist Lock
- 1x Hubbel 240V 3-Phase Twist Lock
- 1x 480V 3-Phase Twist Lock
- Fuel Funnel
- Maintenance Tools

SHIPS WITH ALL PLUGS AND FUELING ACCESSORIES

4x single phase AC 120V 4x20A sockets, 480V 3-phase socket, single phase AC 240V 50A socket, and 3-phase AC 240V 50A socket.

www.niagaramachine.com

800-622-2048