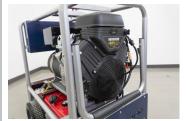

## DIAMAPRO® SYSTEMS DP-GEN-22KW-GAS

SPECIFICATIONS:

| MAX SURGE POWER        | 23kVA    |
|------------------------|----------|
| RATED CONTINUOUS POWER | 22kVA    |
| FREQUENCY              | 60Hz     |
| POWER FACTOR           | 0.8      |
| FIELD VOLTAGE          | 162V     |
| FIELD CURRENT          | 2.1 A    |
| OIL CAPACITY           | 2.5 qt   |
| SPEED                  | 3600 RPM |

The DP-GEN-22KW-GAS is built tough for the most demanding job sites. Its pull up arm and maintenance free tires make it easy to load on and off vehicles and maneuver around job sites.

- Reliable job site power
- Easy maintenance
- Over current protection for electric motor safety and reliability
- Large gas tank for long run times
- Ships with all plugs and fueling accessories
- Circuit breakers for safety and equipment protection
- High quality Hubbel twist lock plugs and sockets
- 4x 120V sockets
- 240V single and 3-phase
- 480V 3-phase

EASY PULL HANDLE

AIRLESS RUNFLAT TIRES

VANGUARD ENGINE

EASY MAINTENANCE ACCESS

CIRCUIT PROTECTION

OVER CURRENT PROTECTION

- 4x 120V
- 1x Hubbel 240V 1-Phase Twist Lock
- 1x Hubbel 240V 3-Phase Twist Lock
- 1x 480V 3-Phase Twist Lock
- Fuel Funnel
- Maintenance Tools