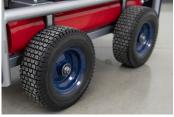

HAND BRAKE

EASY FILL 13 GALLON GAS TANK

The DP-GEN-22KW-GAS is a robust, powerful, and reliable solution for providing power for equipment and tools. It is suitable for use in well ventilated spaces and applications such as rental yards, construction sites, and rural areas.

EASY PULL HANDLE

AIRLESS RUNFLAT TIRES

VANGUARD ENGINE

EASY MAINTENANCE ACCESS

CIRCUIT PROTECTION

OVER CURRENT PROTECTION

- 4x 120V
- 1x Hubbel 240V 1-Phase Twist Lock
- 1x Hubbel 240V 3-Phase Twist Lock
- 1x 480V 3-Phase Twist Lock
- Fuel Funnel
- Maintenance Tools