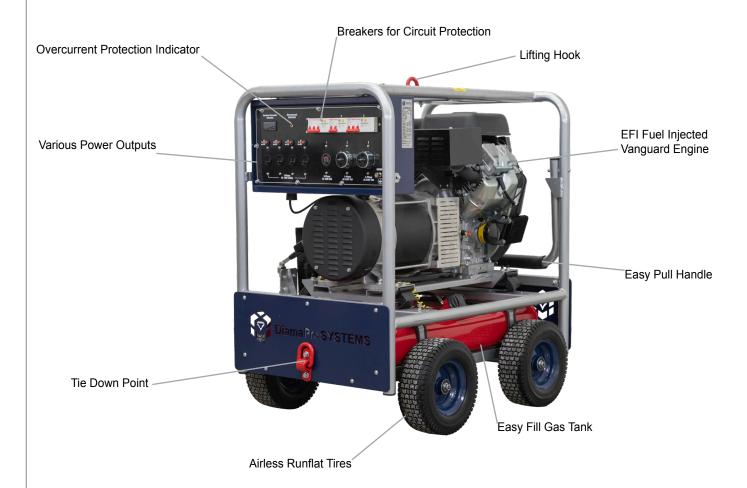

HAND BRAKE

EASY FILL 13 GALLON GAS TANK

The DP-GEN-22KW-GAS is a robust, powerful, and reliable solution for providing power for equipment and tools. It is suitable for use in well ventilated spaces and applications such as rental yards, construction sites, and rural areas.

The DP-GEN-22KW-GAS is built tough for the most demanding job sites. Its pull up arm and maintenance free tires make it easy to load on and off vehicles and maneuver around job sites.

- Reliable job site power
- Easy maintenance
- Over current protection for electric motor safety and reliability
- Large gas tank for long run times
- Ships with all plugs and fueling accessories
- Circuit breakers for safety and equipment protection
- High quality Hubbel twist lock plugs and sockets
- 4x 120V sockets
- 240V single and 3-phase
- 480V 3-phase

EASY PULL HANDLE

AIRLESS RUNFLAT TIRES

VANGUARD ENGINE

EASY MAINTENANCE ACCESS

CIRCUIT PROTECTION

OVER CURRENT PROTECTION

- 4x 120V
- 1x Hubbel 240V 1-Phase Twist Lock
- 1x Hubbel 240V 3-Phase Twist Lock
- 1x 480V 3-Phase Twist Lock
- Fuel Funnel
- Maintenance Tools