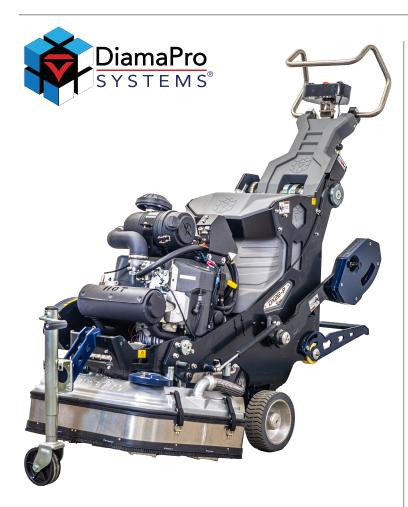

# DX26-P DIRECT DRIVE GRINDER

# **FEATURES:**

#### **Robust Gearbox**

Offers precision, superior quality, and efficiency

## Adjustable Weight System

Easy folding weights with secure locks allow the operator to tune in head pressure

#### Foldable Handle

Allows for easy, compact transportation

#### **LED Lighting**

Improves visibility allowing the operator to monitor the floor

#### Transportation Wheel

Improves maneuverability on the job site

## **EPA Certified Propane Engine**

Provides optimal performance with more uptime and lower emissions

#### **Emissions Monitoring Unit**

Monitors and detects if Carbon Monoxide (CO) emissions exceed the OSHA Permissible Exposure Limit over an 8-hour Time Weighted Average

#### Magnetic Plates

Magnetic plates allow the operator to quickly attach and detach tooling

# SPECIFICATIONS:

| WORKING WIDTH           | 26"                           |
|-------------------------|-------------------------------|
| ENGINE                  | KAWASAKI 852cc (27HP) PROPANE |
| WEIGHT                  | 1200 LBS                      |
| HEAD PRESSURE           | 600-720 LBS                   |
| HEADS                   | 4 X 12"                       |
| WORKING PLATE SPEED     | 1440 RPM @ FULL THROTTLE      |
| WATER TANK CAPACITY     | 5.5 GALLONS                   |
| PROPANE TANK SIZE       | 20 LBS                        |
| DUST CONTROL ATTACHMENT | 2.5" MALE CAMLOCK             |
|                         |                               |