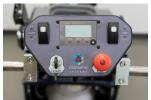

#### **Emissions Monitoring Unit**

Monitors and detects if Carbon Monoxide (CO) emissions exceed the OSHA Permissible Exposure Limit over an 8-hour Time Weighted Average

# COMES WITH:

Propane Tank

Third wheel for easy job site movement

12 Velcro Holders

Large foldable handle for easy operation and compact storage

Centralized control unit with carbon monoxide monitor

Robust gears to drive tool plates