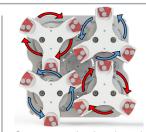

-----|
| ENGINE                  | KAWASAKI 852cc (27HP) PROPANE |
| WEIGHT                  | 1200 LBS                      |
| HEAD PRESSURE           | 600-720 LBS                   |
| HEADS                   | 4 X 12"                       |
| WORKING PLATE SPEED     | 1440 RPM @ FULL THROTTLE      |
| WATER TANK CAPACITY     | 5.5 GALLONS                   |
| PROPANE TANK SIZE       | 20 LBS                        |
| DUST CONTROL ATTACHMENT | 2.5" MALE CAMLOCK             |
|                         |                               |

# COMES WITH:



Propane Tank



Third wheel for easy job site movement



12 Velcro Holders



Large foldable handle for easy operation and compact storage



Centralized control unit with carbon monoxide monitor



Robust gears to drive tool plates



Counter rotating heads make it easy for the operator to use