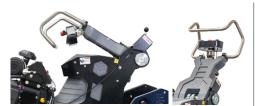

# DX26-P DIRECT DRIVE GRINDER

## Adjustable Weight System

Easy folding weights with secure locks allow the operator to tune in head pressure

#### Foldable Handle

Allows for easy, compact transportation

#### Transportation Wheel

Improves maneuverability on the job site