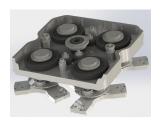

#### Magnetic Plates

Magnetic plates allow the operator to quickly attach and detach tooling

# SPECIFICATIONS:

| WORKING WIDTH           | 26"                           |
|-------------------------|-------------------------------|
| ENGINE                  | KAWASAKI 852cc (27HP) PROPANE |
| WEIGHT                  | 1200 LBS                      |
| HEAD PRESSURE           | 600-720 LBS                   |
| HEADS                   | 4 X 12"                       |
| WORKING PLATE SPEED     | 1440 RPM @ FULL THROTTLE      |
| WATER TANK CAPACITY     | 5.5 GALLONS                   |
| PROPANE TANK SIZE       | 20 LBS                        |
| DUST CONTROL ATTACHMENT | 2.5" MALE CAMLOCK             |
|                         |                               |