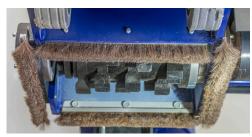

DUST CONTROL PORT

EASY SWAP DRUM

FINE ADJUSTMENT HANDLE WHEEL

SCAR-10-G NOT INTENDED FOR INDOOR USE