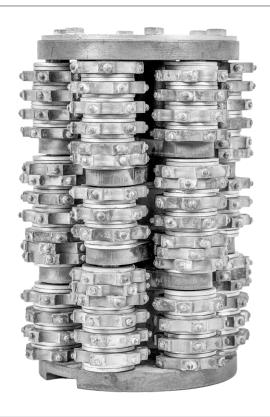

## SCAR-10 PCD DRUM

The DiamaPro Systems' SCAR-10 PCD Drum is the perfect addition to your scarifier. When you want a flat, level finished surface, pick the SCAR-10 PCD Drum. In addition to leaving a level finish, it can also be used for coating removal.

#### FEATURES:

- Sturdy, solid steel composition
- Durable, can withstand some of the toughest jobs
- Carbide tipped
- Easy to remove the drum
- Option for replaceable tool rings
- 3 cutters per ring
- Adjustable cutting path, you can use 1-10 tool rings
- Spacer rings available to adjust the cutting path
- Each ring has a 1" cut path