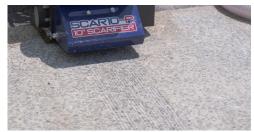

## DIAMAPRO SYSTEMS® SCAR-10-G SCARIFIER

- Ideal for concrete removal
- Cam-Lock dust port for easy vacuum connection
- Compact for easy handling and transportation
- Equipped with an emergency stop safety cord
- Gas powered, Briggs & Stratton / Vanguard engine

The DiamaPro Walk-Behind Scarifier is ideal for removing pavement markings, tough coatings, and leveling trip hazards.

DUST CONTROL PORT

EASY SWAP DRUM

FINE ADJUSTMENT HANDLE WHEEL

SCAR-10-G NOT INTENDED FOR INDOOR USE