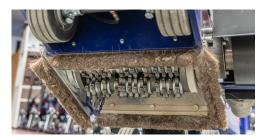

### SCAR-10 FLAIL DRUM

The DiamaPro Systems' SCAR-10 Flail Drum is perfect for your scarifier. It is ideal for removing paint and epoxy markings, leveling a surface, removing trip hazards, and creating non-slip surfaces, pick the SCAR-10 Flail Drum.

#### FEATURES:

- Variable width cutting profile
- Customizable cut texture with removable and addable flail cutters
- 6 point carbide tipped flails
- Available spacers
- Up to 10" cutting path