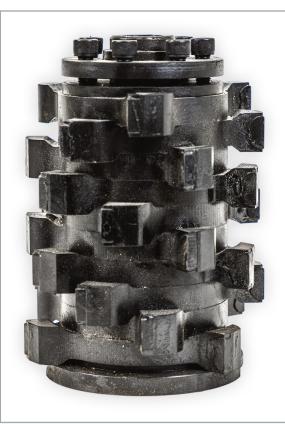

### SCAR-10 FLAIL DRUM

The DiamaPro Systems' SCAR-10 Flail Drum is perfect for your scarifier. It is ideal for removing paint and epoxy markings, leveling a surface, removing trip hazards, and creating non-slip surfaces, pick the SCAR-10 Flail Drum.

#### FEATURES:

- Variable width cutting profile
- Customizable cut texture with removable and addable flail cutters
- 6 point carbide tipped flails
- Available spacers
- Up to 10" cutting path