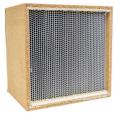

k" configuration featuring no marring skids and wheels allows for easy transport by one operator Compact upright design is perfect for tight spaces



#### DP-AS-2000

The DiamaPro AS-2000 Portable Air Filtration for use in abatement, hospitals, air scrubbing, or anywhere dust is a concern. Powerful-high volume true 2000 cubic feet per minute with filters in place. Two speed, 2 HP motor, (the most powerful in its class). It has a horizontal configuration and uses standard 24x24x11.5 HEPA filters or Nuisance dust filters. The polyethylene shell is seamless and dent proof. It is easy to move and stack with integrated molded carrying handles and casters that nest for stacking. Strapping is easy with an integrated rib.



GENERAL FILTERS



RING FILTERS



CHARCOAL PRE-FILTERS



PRE-FILTERS



HEPA FILTERS