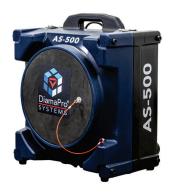

### AS-500

The AS-500 provides high volume air exchanges required in abatement, dust control, and air scrubbing in areas contaminated by airborne pollutants. The lightweight and portable AS-500 produces filtered air movement to efficiently improve indoor air quality in: offices, schools, construction sites, and light industrial applications.

The DP-AS-500 Air Scrubber is the most compact, portable unit in our popular line of high-performance air scrubbers. The AS-500 features a 22"x24" footprint and stands only 14" tall. Weighing less than 35 lbs and featuring a molded handle and stackable design, it is easy to carry, transport, and store.

For maximum flexibility, the AS-500 features variable airflow and can be operated vertically or horizontally. This makes it perfect for a variety of remediation projects where space and power are at a premium.