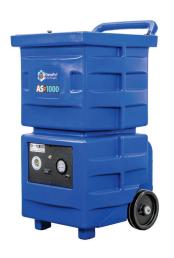

### **DP-AS-1000**

The DiamaPro AS-1000 Portable Air Filtration for use in abatement, hospitals, air scrubbing, or anywhere dust is a concern. It features true 1000 cubic feet per minute air movement with all filters in place. It has a Powerful 1.00 Hp motor. Vertical configuration Utilizes standard 16x16x11.5 HEPA filters or nuisance dust filters. The Polyethylene shell is seamless and dent proof. "Hand truck" configuration featuring no marring skids and wheels allows for easy transport by one operator Compact upright design is perfect for tight spaces