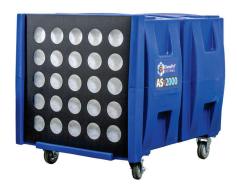

#### DP-AS-2000

The DiamaPro AS-2000 Portable Air Filtration for use in abatement, hospitals, air scrubbing, or anywhere dust is a concern. Powerful-high volume true 2000 cubic feet per minute with filters in place. Two speed, 2 HP motor, (the most powerful in its class). It has a horizontal configuration and uses standard 24x24x11.5 HEPA filters or Nuisance dust filters. The polyethylene shell is seamless and dent proof. It is easy to move and stack with integrated molded carrying handles and casters that nest for stacking. Strapping is easy with an integrated rib.