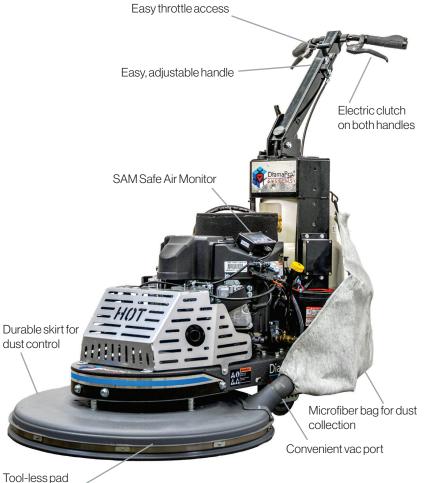

## DP-BRN27 27" Burnisher

DP-BRN27

driver removal

- Burnish up to 34,000 sq ft per hour
- Quickly exchange 21", 24", & 27" heads
- ■Toolless pad driver removal
- Superior operator versatility
- Industry leading power
- Quick wheel & handle adjustment

#### **CLEAN & SAFE**

- Lowest carbon emissions in its class
- Qualifies for Near Zero Emission (NZE) contract
- Certified 100x below EPA carbon monoxide standards
- Anti-vibration isolators
- Low tone noise reduction muffler
- Watertight electrical enclosure
- Enclosed belt and pulleys
- Emission monitoring system
- Lightweight and easy to handle/lift
- SAM unit, safe air monitor

#### **RELIABLE**

- Fuel system requires no adjustments
- Internal vaporizer eliminates regulator freezing
- In-line fuel filter
- Lead free lithium-ion battery
- Heavy duty steel construction
- Renben industrial-grade bearings