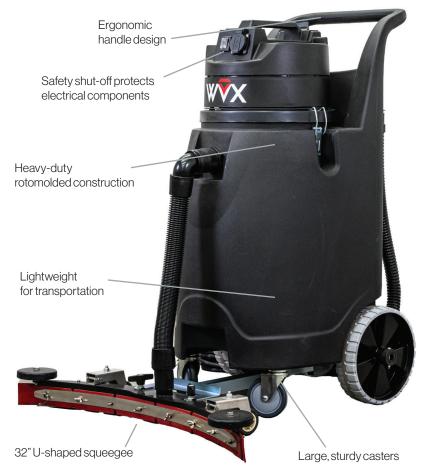

#### **FEATURES**

- U-shaped squeegee to gather slurry from edges and quide to the center of the vacuum port
- guide to the center of the vacuum port

  Fificient design allows for fewer passes to achieve
  a clean, dry, surface without the need to continually
  re-vacuum row edges
- Easy to use, includes hose and wand for pickup in hard to reach areas
- Durable frame built to withstand heavy-duty use and harsh environments
- harsh environments

  Large capacity with automatic float shut-off to protect the motor once water levels get high

#### **SPECIFICATIONS**

| OI LOII IO/IIIOIIO |                           |
|--------------------|---------------------------|
| WATERLIFT          | 105*                      |
| CFM                | 110*                      |
| AMPS               | 10                        |
| TANK SIZE          | 20 gallons                |
| WET SHUT-OFF       | Float cage w/ mesh screen |
| WEIGHT             | 70 lbs                    |
|                    |                           |